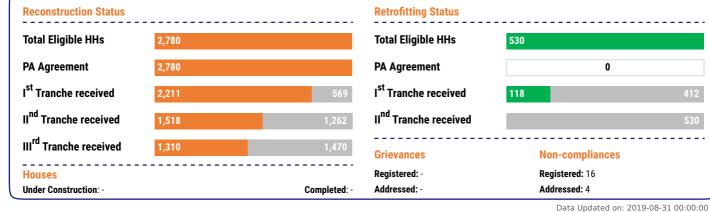

----------------------|-----------------------------------|--|
| Stone and Mud Mortar Masonry    | 91.52%               | 53.21%                            |  |
| Timber Frame Structure          | 7.45%                | 25.88%                            |  |
| Bamboo                          | 0.86%                | 3.70%                             |  |
| Brick and Cement Mortar Masonry | 0.07%                | 10.51%                            |  |
| Others                          | 0.09%                | 6.70%                             |  |
|                                 |                      |                                   |  |
|                                 | CBS damage assessmer | BS damage assessment survey, 2015 |  |

## **HOUSING RECONSTRUCTION & RETROFIT UPDATES**



#### **PO Presence**

Active: No POs Reported

@HRRP

:

/photos/hrrp

C

@HRRP\_Nepal

HRRPNepal

-

www.hrrpnepal.org

CONNECT WITH US

Phased Out: CW (DRM) , CW (Education) , CW (Livelihood) , CW (Shelter) , FCA (Education) , HELVETAS (Shelter)

#### **OTHER SECTORS**



Schools Damaged: 39 Under Construction: 17 Construction Completed: 17



Damaged: -Under Construction: -Construction Completed: -

## STATUS OF CONSTRUCTION MATERIALS

| Materials        | Unit           | Req. Quantity*         | Ava. | Cost (NRs.)** |
|------------------|----------------|------------------------|------|---------------|
| 💒 Stone          | m³             | 7,587                  | -    | 1,500         |
| 🗱 Aggregate      | m <sup>3</sup> | 5,724                  | -    | 1,500         |
| 🔊 Sand