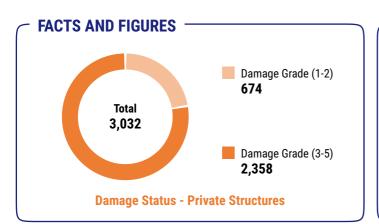

# Palika Profile | SINDHULI | Ghanglekh Gaunpalika



### MAJOR HOUSING TYPOLOGIES

| Typology                        | Municipal            | District                          |  |
|---------------------------------|----------------------|-----------------------------------|--|
| Stone and Mud Mortar Masonry    | 91.52%               | 53.21%                            |  |
| Timber Frame Structure          | 7.45%                | 25.88%                            |  |
| Bamboo                          | 0.86%                | 3.70%                             |  |
| Brick and Cement Mortar Masonry | 0.07%                | 10.51%                            |  |
| Others                          | 0.09%                | 6.70%                             |  |
|                                 |                      |