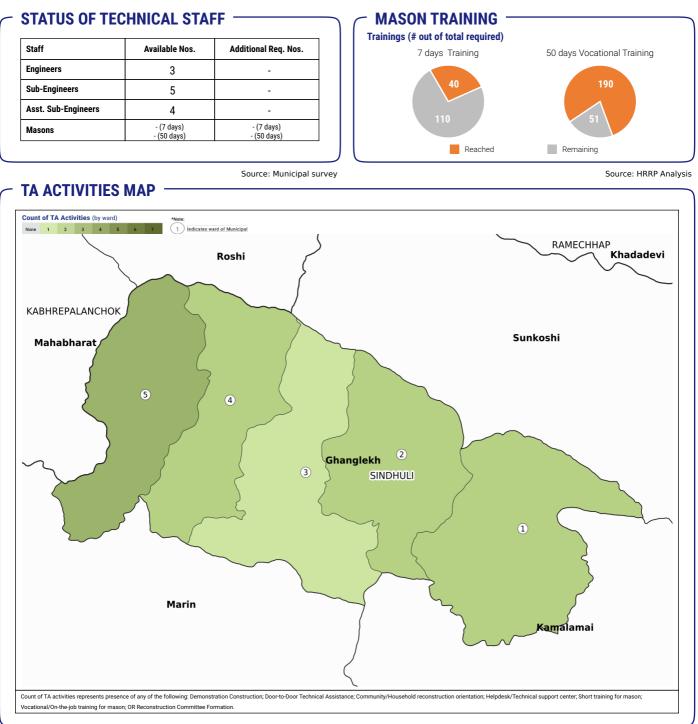

|
| Bricks           | pcs.           | 447,226                | -    | -             |
| Types of Workers |                | Avg. daily wage (NRs.) |      |               |
| 1. Skilled mason |                |                        |      | - /-          |
| 2. Labourer      |                |                        |      | - /-          |

## **KEY CONTACTS**

**Municipal Office** Jagat Bdr. Bholan Chair Person 9744035699

Municipal Office Sanjeev Sah Focal Person 9849669417 Municipal Office Durga Devi Sunuwar Deputy Chair Person 9840583865

DLPIU-GMaLI Surya Prakash Bista DLPIU-Chief 9843208907 Municipal Office Santosh Nepali Chief Adminstration Officer 9854041892

DLPIU-Building Prabhakar Lal Karna DLPIU-Chief 9854041543

## HHs WITH LAND ISSUES

## **No Reported Land Issues**



#### FAQs

Q: What documents are required for enrolment in the GoN housing reconstruction programme?

A: Two copies of passport size photos and original copy and photocopy of land ownership card and citizenship card. Local officials at the Rural / Urban Municipality will be able to provide information and support and households can enrol at the Rural / Urban Municipality.

Q: Do we need to pay the engineers when they come to conduct inspections or provide technical assistance?

A: No, you do not have to pay the engineers, or any other staff, conducting inspections or providing technical assistance. If any field staff request payment for conducting inspection or providing technical assistance you should report it to the Rural / Urban Municipality officials.

 
 For further information
 1.